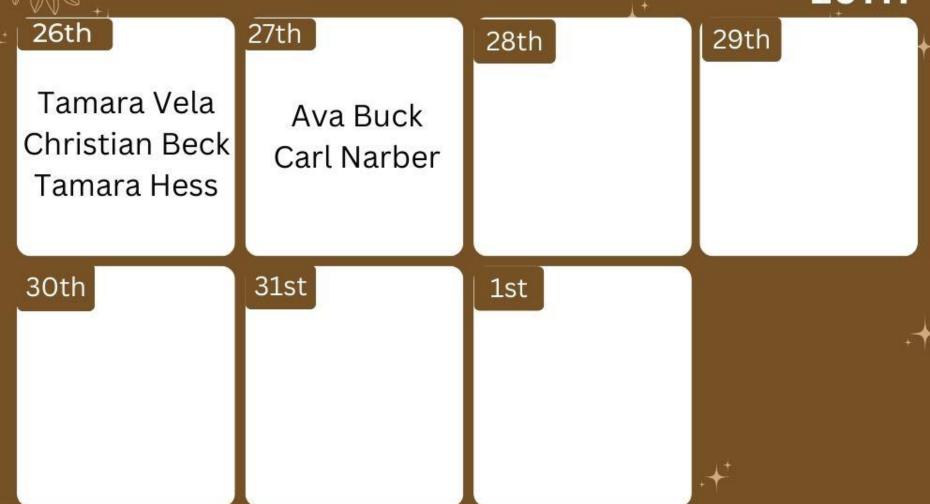

### BIRTHDAY'S & ANNIVERSARY'S

MAY 26TH

\*If your birthday or anniversary does not appear on the church calendar, please notify the office at (570-538-2000 Ex:103 so we can update our information.